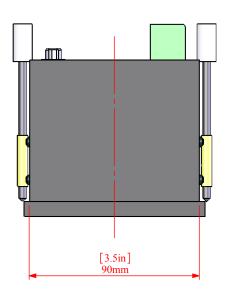

|   | TOLERANCES UNLESS NOTED | PART DESCRIPTION: PANEL MOUNT  |                |  |  |
|---|-------------------------|--------------------------------|----------------|--|--|
|   | METRIC                  | MATERIAL: NA                   |                |  |  |
|   |                         | FINISH: NA                     |                |  |  |
|   |                         | HARDENING: NA                  |                |  |  |
| I |                         | DRAWING NUMBER: TCE-xxxx-S-01A | REV: A         |  |  |
|   |                         | PART NUMBER: TCE-xxxx-S        | DATE: 01/21/11 |  |  |
| I |                         | DRAWN BY: S. HONSBERGER        |                |  |  |
| I |                         | PAGE: 1 OF 2                   | SCALE: 1:2     |  |  |