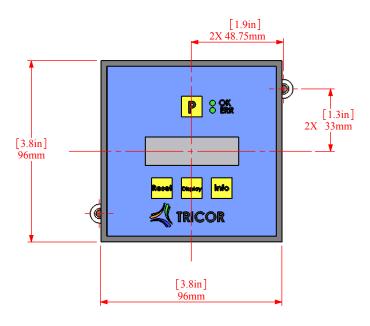

|   | TOLERANCES UNLESS NOTED | PART DESCRIPTION: PANEL MOUNT  |                |  |  |
|---|-------------------------|--------------------------------|----------------|--|--|
|   | METRIC                  | MATERIAL: NA                   |                |  |  |
|   |                         | FINISH: NA                     |                |  |  |
|   |                         | HARDENING: NA                  |                |  |  |
| I |                         | DRAWING NUMBER: TCE-xxxx-S-01A | REV: A         |  |  |
|   |                         | PART NUMBER: TCE-xxxx-S        | DATE: 01/21/11 |  |  |
| I |                         | DRAWN BY: S. HONSBERGER        |                |  |  |
| I |                         | PAGE: 1 OF 2                   | SCALE: 1:2     |  |  |