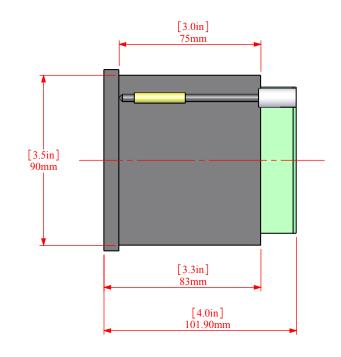

|   | TOLERANCES UNLESS NOTED | PART DESCRIPTION: PANEL MOUNT  |                |  |  |
|---|-------------------------|--------------------------------|----------------|--|--|
|   | METRIC                  | MATERIAL: NA                   |                |  |  |
|   |                         | FINISH: NA                     |                |  |  |
|   |                         | HARDENING: NA                  |                |  |  |
| I |                         | DRAWING NUMBER: TCE-xxxx-S-01A | REV: A         |  |  |
|   |                         | PART NUMBER: TCE-xxxx-S        | DATE: 01/21/11 |  |  |
| I |                         | DRAWN BY: S. HONSBERGER        |                |  |  |
| I |                         | PAGE: 1 OF 2                   | SCALE: 1:2     |  |  |