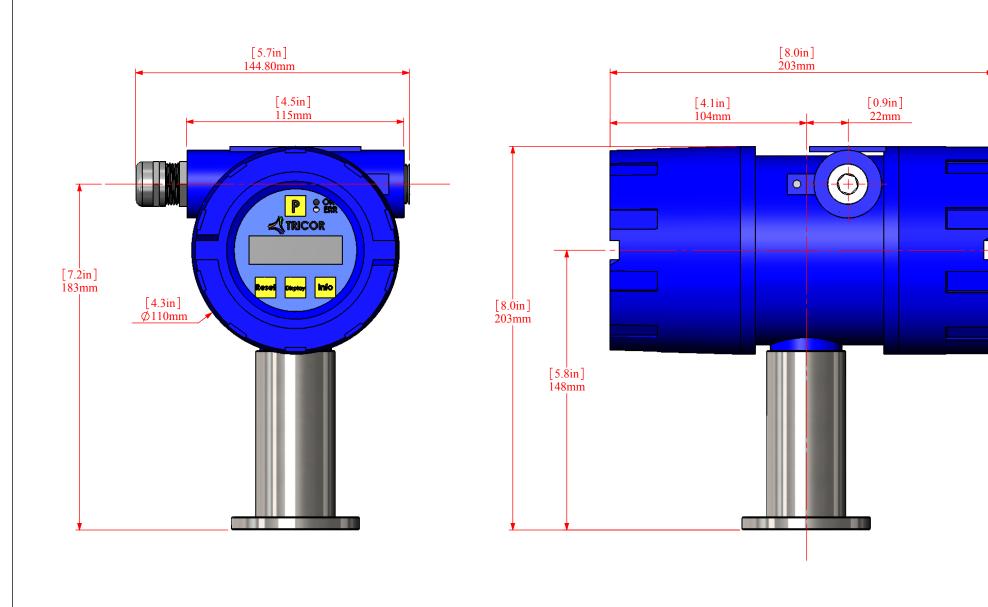

PART DESCRIPTION: FIELD/LOCAL MOUNT ELECTRONICS

PROJECT NAME: TCE-8000 ELECTRONICS

8809 INDUSTRIAL DR. FRANKSVILLE, WI 53126 TEL. # (262) 884-9800 FAX. # (262) 884-9810