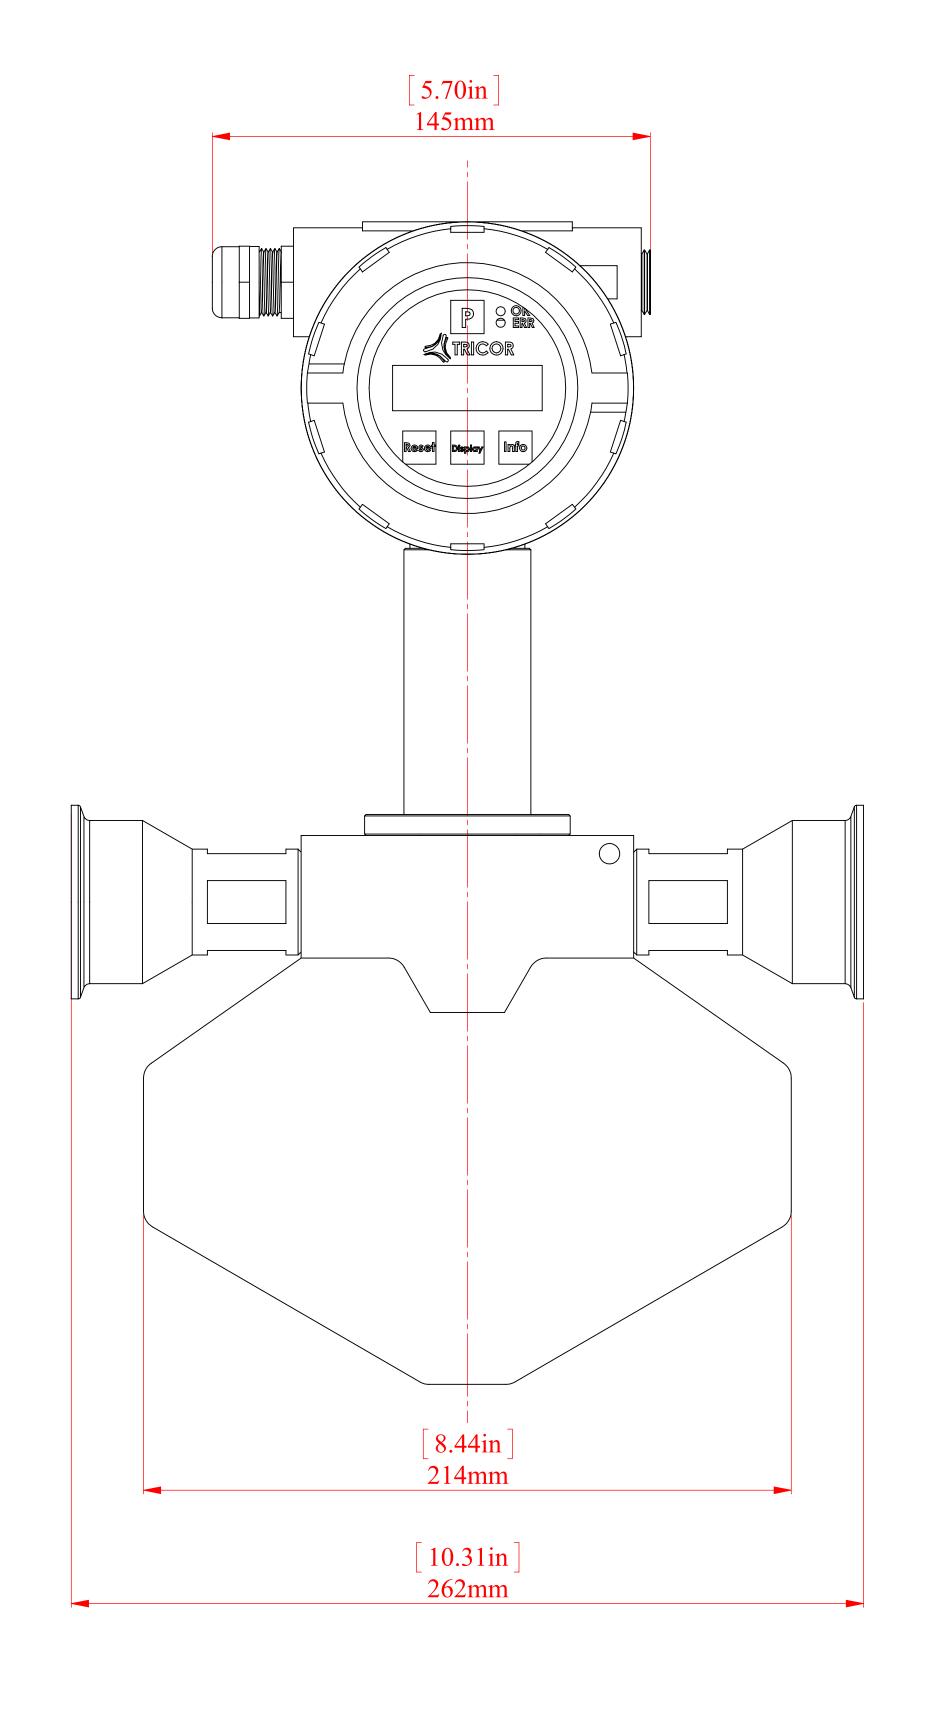

## TCM-325 // 2" Tri-Clamp Flanges // Field Mount Electronics

Unit Mass: 16 lbs (approx)

THIS PRINT, INCLUDING THE INFORMATION CONTAINED IN IT IS THE PROPERTY OF AW-LAKE COMPANY. IT IS CONSIDERED PROPRIETARY IN NATURE AND MAY NOT BE USED OR DISCLOSED OUTSIDE OF AW-LAKE COMPANY, EXCEPT UNDER PRIOR WRITEN AGREEMENT. ANY MODIFICATIONS MADE TO ORCOMMENTS WRITTEN ON THIS DRAWING