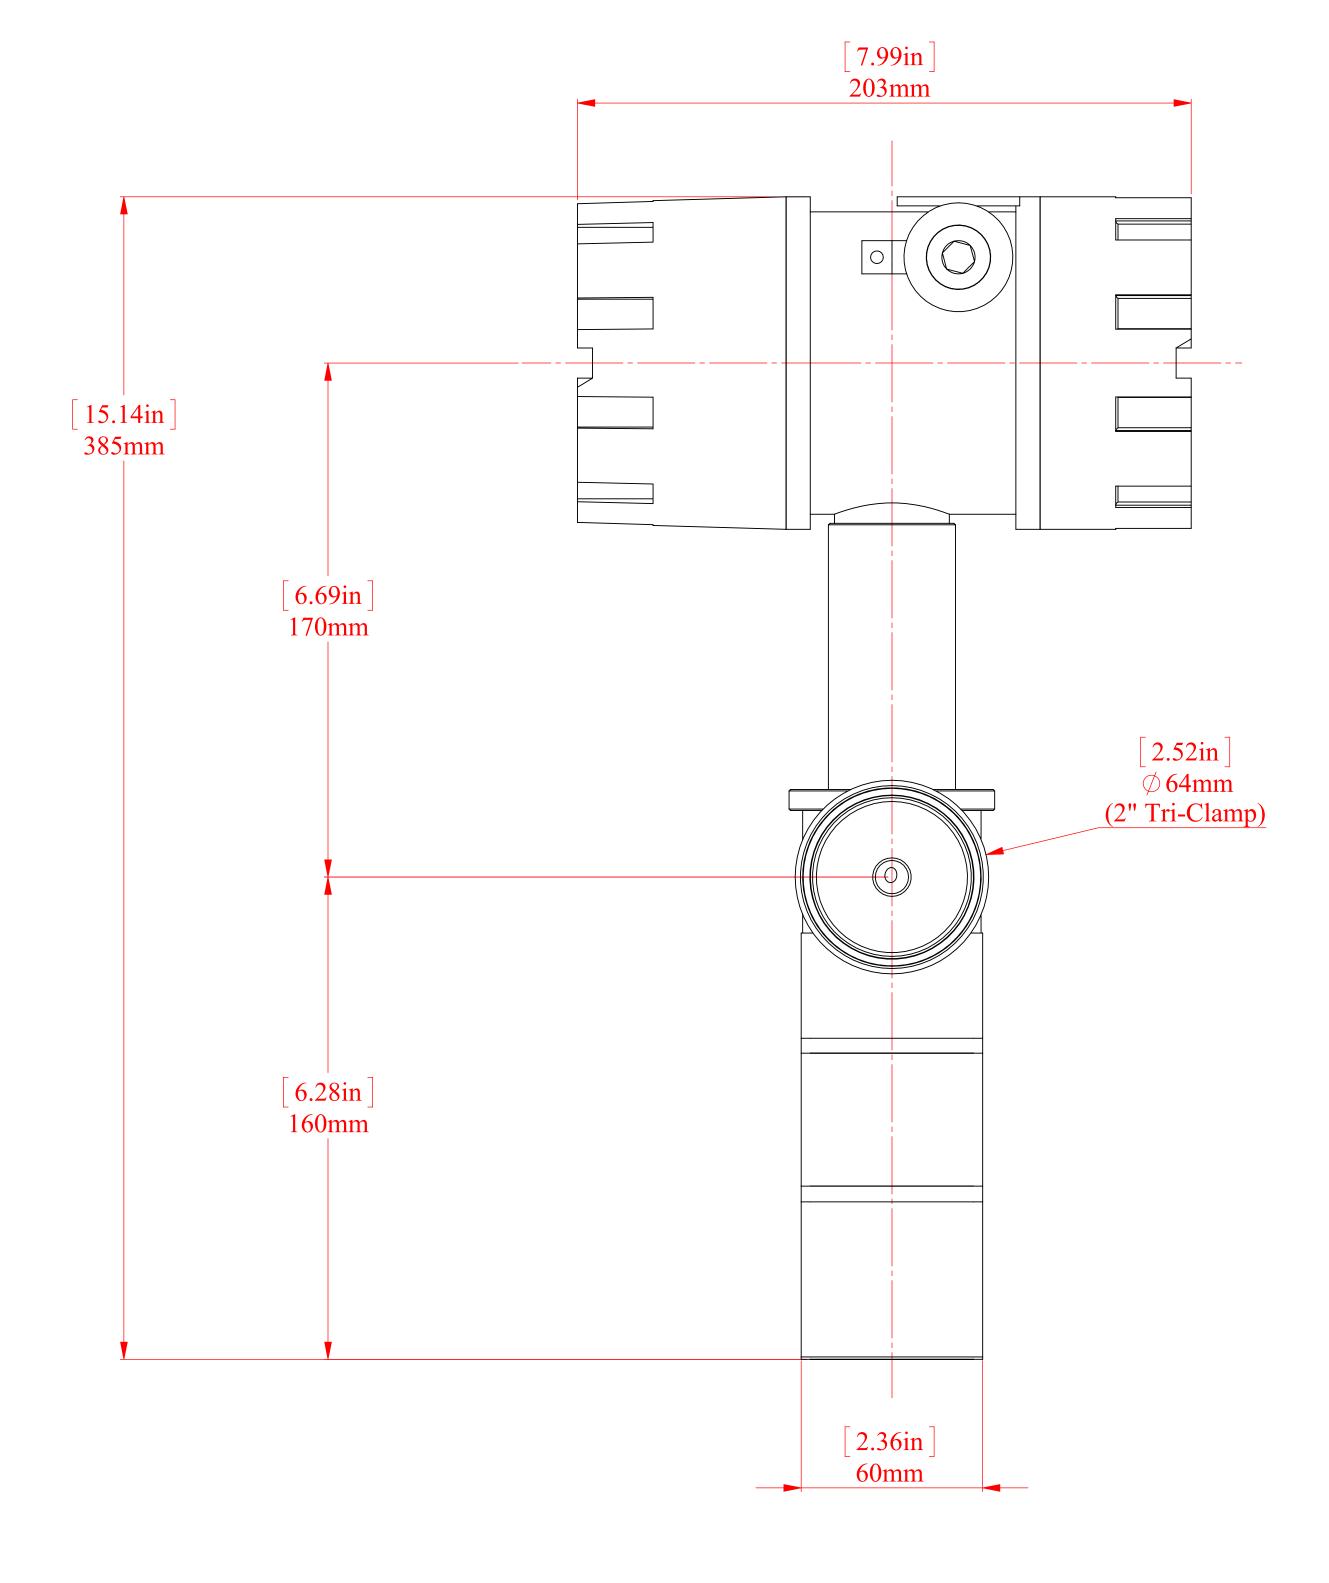

## TCM-325 // 2" Tri-Clamp Flanges // Field Mount Electronics

Unit Mass: 16 lbs (approx)

THIS PRINT, INCLUDING THE INFORMATION CONTAINED IN IT IS THE PROPERTY OF AW-LAKE COMPANY. IT IS CONSIDERED PROPRIETARY IN NATURE AND MAY NOT BE USED OR DISCLOSED OUTSIDE OF AW-LAKE COMPANY, EXCEPT UNDER PRIOR WRITEN AGREEMENT. ANY MODIFICATIONS MADE TO ORCOMMENTS WRITTEN ON THIS DRAWING