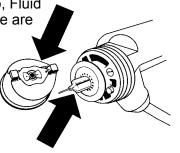

#### **CHECK THE SYSTEM**

**1.** Insure all fluid and air connections are secure.

2. Check the Air Cap, Fluid Nozzle & Electrode are in good condition.

**DO NOT** use with a bent or cutoff electrode.

**3.** Check the Fluid Nozzle is secure & leak free.