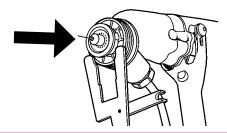

#### **CHECK THE SYSTEM**

**1.** Insure all fluid and air connections are secure.

2. Check the Air Cap, Fluid Nozzle & Electrode are in good condition.

**DO NOT** use with a bent or cutoff electrode.

**3.** Check the Fluid Nozzle is secure & leak free.

**4.** Check for the correct Air & Fluid Pressure.

**5.** Clean Gun exterior to prevent contamination with no power.

**6.** Check green light indicating voltage for spraying.

| C 24 | / 80231-00  | Air Can |
|------|-------------|---------|
| C-31 | / QUZ3 I-UU | Air Cab |