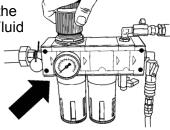

#### **CHECK THE SYSTEM**

**1.** Insure all fluid and air connections are secure.

2. Check the Air Cap, Fluid Nozzle & Electrode are in good condition.

**DO NOT** use with a bent or cutoff electrode.

**3.** Check the Fluid Nozzle is secure & leak free.

**4.** Check for the correct Air & Fluid Pressure.

**5.** Clean Gun exterior to prevent contamination with no power.

**6.** Check green light indicating voltage for spraying.

| C 24 | / 80231-00  | Air Can |
|------|-------------|---------|
| C-31 | / QUZ3 I-UU | Air Cab |