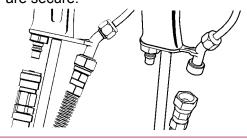

#### **CHECK THE SYSTEM**

**1.** Insure all fluid and air connections are secure.

2. Check the Air Cap, Fluid Nozzle & Electrode are in good condition.

**DO NOT** use with a bent or cutoff electrode.

**3.** Check the Fluid Nozzle is secure & leak free.