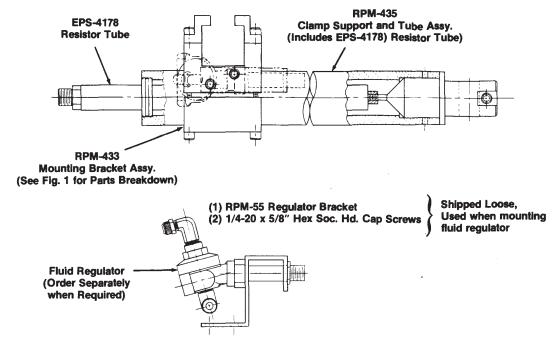

## AEROBELL™ MOUNTING HARDWARE

| Aerobell Mounting Hardware |                                     |                                      |          |
|----------------------------|-------------------------------------|--------------------------------------|----------|
| Mounting                   |                                     |                                      |          |
| Assy. #                    | Description                         | Type of Application                  | Figure # |
| RPM-433                    | Mounting Bracket Assembly           | Aerobell Extended Shroud             | 1        |
| RPM-434                    | Support and Tube Assembly           | Aerobell W/ARCBAR Power Supply       | 2        |
| RPM-436                    | Mounting Bracket and Clamp Assembly | Aerobell W/Charged Gun Mounting Post | 3        |

Figure 1: RPM-433 Mounting Bracket Assembly

Figure 2: RPM-434 Support and Tube Assembly

Figure 3: RPM-436 Mounting Bracket and Clamp Assembly

Manufacturing 1910 North Wayne Street Angola, Indiana 46703-9100 Telephone: 260/665-8800 Fax: 260/665-8516 www.ransburg.com