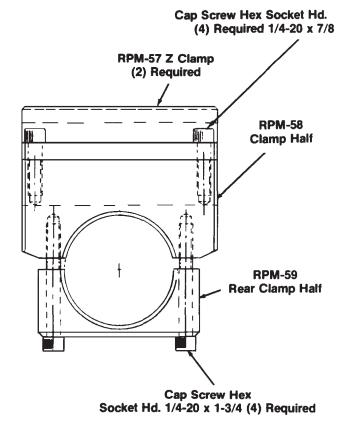

## AEROBELL™ MOUNTING HARDWARE

| Aerobell Mounting Hardware |                                     |                                      |          |
|----------------------------|-------------------------------------|--------------------------------------|----------|
| Mounting                   |                                     |                                      |          |
| Assy. #                    | Description                         | Type of Application                  | Figure # |
| RPM-433                    | Mounting Bracket Assembly           | Aerobell Extended Shroud             | 1        |
| RPM-434                    | Support and Tube Assembly           | Aerobell W/ARCBAR Power Supply       | 2        |
| RPM-436                    | Mounting Bracket and Clamp Assembly | Aerobell W/Charged Gun Mounting Post | 3        |

Figure 1: RPM-433 Mounting Bracket Assembly

Figure 2: RPM-434 Support and Tube Assembly

Figure 3: RPM-436 Mounting Bracket and Clamp Assembly

Manufacturing 1910 North Wayne Street Angola, Indiana 46703-9100 Telephone: 260/665-8800 Fax: 260/665-8516 www.ransburg.com