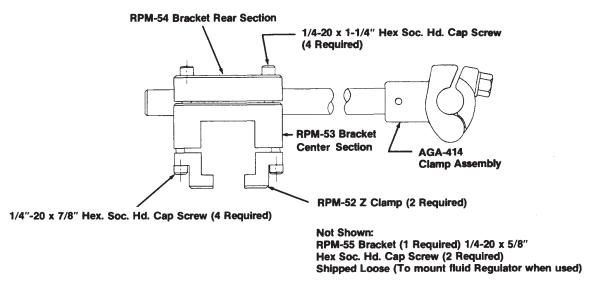

## AEROBELL™ MOUNTING HARDWARE

| Aerobell Mounting Hardware |                                     |                                      |          |
|----------------------------|-------------------------------------|--------------------------------------|----------|
| Mounting                   |                                     |                                      |          |
| Assy. #                    | Description                         | Type of Application                  | Figure # |
| RPM-433                    | Mounting Bracket Assembly           | Aerobell Extended Shroud             | 1        |
| RPM-434                    | Support and Tube Assembly           | Aerobell W/ARCBAR Power Supply       | 2        |
| RPM-436                    | Mounting Bracket and Clamp Assembly | Aerobell W/Charged Gun Mounting Post | 3        |

Figure 1: RPM-433 Mounting Bracket Assembly

Figure 2: RPM-434 Support and Tube Assembly

Figure 3: RPM-436 Mounting Bracket and Clamp Assembly

Manufacturing 1910 North Wayne Street Angola, Indiana 46703-9100 Telephone: 260/665-8800 Fax: 260/665-8516 www.ransburg.com