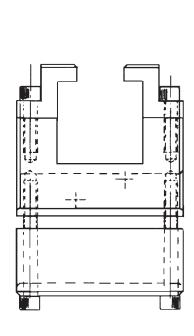

## AEROBELL™ MOUNTING HARDWARE

| Aerobell Mounting Hardware |                                     |                                      |          |
|----------------------------|-------------------------------------|--------------------------------------|----------|
| Mounting                   |                                     |                                      |          |
| Assy. #                    | Description                         | Type of Application                  | Figure # |
| RPM-433                    | Mounting Bracket Assembly           | Aerobell Extended Shroud             | 1        |
| RPM-434                    | Support and Tube Assembly           | Aerobell W/ARCBAR Power Supply       | 2        |
| RPM-436                    | Mounting Bracket and Clamp Assembly | Aerobell W/Charged Gun Mounting Post | 3        |

Figure 1: RPM-433 Mounting Bracket Assembly

Figure 2: RPM-434 Support and Tube Assembly

Figure 3: RPM-436 Mounting Bracket and Clamp Assembly

Manufacturing 1910 North Wayne Street Angola, Indiana 46703-9100 Telephone: 260/665-8800 Fax: 260/665-8516 www.ransburg.com