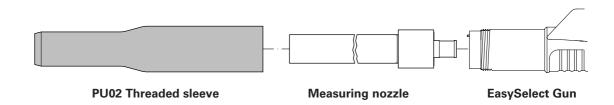

#### **SETTING**

- 1. Connect the grounding cable of the H-V meter to a grounding point on the electrostatic equipment.
- 2. Unscrew the threaded sleeve of the gun and remove the nozzle.
- 3. Plug in the measuring nozzle, and screw back the threaded sleeve over the measuring nozzle.
- 4. Insert the measuring probe into the measuring nozzle.
- 5. Join the connecting cable to the H-V meter and the measuring probe.
- 6. Set the polarity selection switch to the correct polarity (+ or –) corresponding to the polarity of the gun.

# **SPARE PARTS LIST**

| Order No. | Spare part designation                                                                                            |
|-----------|-------------------------------------------------------------------------------------------------------------------|
| 384178    | H-V meter complete for EasySelect Guns (incl. measuring nozzle, measuring probe, grounding, and connecting cable) |
| 303860    | Measuring probe  When ordering a new measuring probe the H-V meter must be                                        |
|           | returned to ITW Gema AG for calibration.                                                                          |
| 338958    | Measuring nozzle (for EasySelect guns)                                                                            |
| 382973    | Threaded sleeve                                                                                                   |
| 303836    | Grounding cable                                                                                                   |
| 303828    | Connecting cable                                                                                                  |
| 205753    | Polarity selection switch                                                                                         |
| 205770    | M4 Knurled nut                                                                                                    |