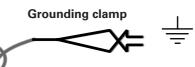

#### **SETTING**

- 1. Connect the grounding cable of the H-V meter to a grounding point on the electrostatic equipment.
- 2. Unscrew the threaded sleeve of the gun and remove the nozzle.
- 3. Plug in the measuring nozzle, and screw back the threaded sleeve over the measuring nozzle.
- 4. Insert the measuring probe into the measuring nozzle.
- 5. Join the connecting cable to the H-V meter and the measuring probe.
- 6. Set the polarity selection switch to the correct polarity (+ or –) corresponding to the polarity of the gun.