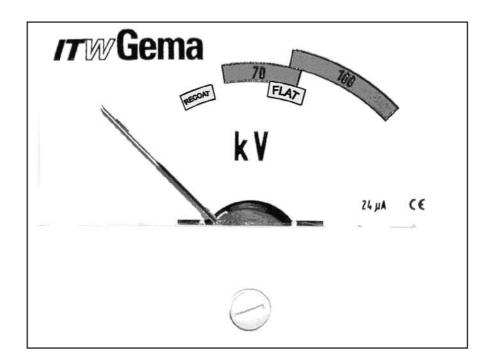

### **MEASUREMENT (WITHOUT POWDER!)**

- Switch on the control module of the gun being checked, and press the gun trigger.
- Press the Application Key "Flat parts". The needle should deflect into the corresponding sector (FLAT).
- Press the Application Key "Parts already coated". The needle should deflect into the corresponding sector (RECOAT).

### Polarity selection switch:

For selecting corresponding gun polarity (see also polarity designation on the gun)

1