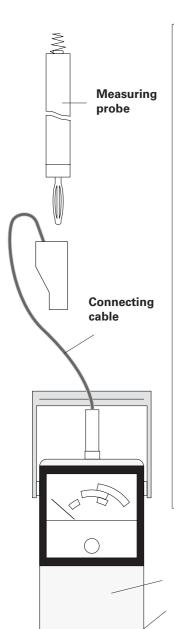

## OPERATING INSTRUCTIONS FOR MEASURING THE HIGH-VOLTAGE OF POWDER GUNS

The H-V measuring equipment comprises the following parts:

- High-Voltage meter
- Measuring probe, with connecting cable
- Grounding cable
- Measuring nozzle

#### **SETTING**

- 1. Connect the grounding cable of the H-V meter to a grounding point on the electrostatic equipment.
- 2. Unscrew the threaded sleeve of the gun and remove the nozzle.
- 3. Plug in the measuring nozzle, and screw back the threaded sleeve over the measuring nozzle.
- 4. Insert the measuring probe into the measuring nozzle.
- 5. Join the connecting cable to the H-V meter and the measuring probe.
- 6. Set the polarity selection switch to the correct polarity (+ or –) corresponding to the polarity of the gun.

# High-Voltage meter