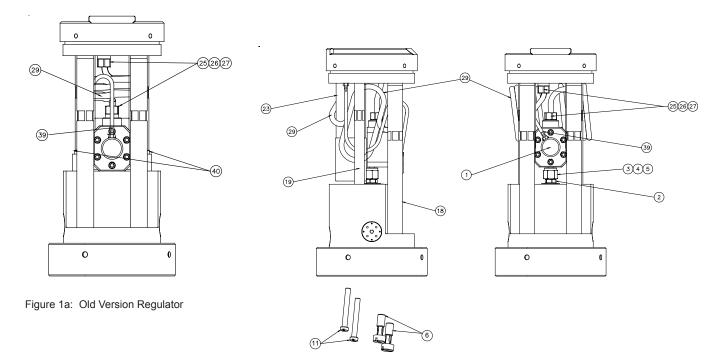

## Evolver Regulator Replacement Kit A11903-00

This Service Instruction should be used when replacing the old Evolver regulator with the new version included in Kit A11903-00.

Remove the old regulator as follows (Figure 1a):

- 1. Remove old regulator by removing the coiled tube [29], by loosening the tubing nut and ferrules 25], [26], and [27].
- 2. Remove the two (2) screws [6] and the two (2) screws [11] from the bottom of the valve body [3].
- 3. Carefully pull upward on the head manifold block [9] which will disengage from the bottom valve assembly block [3].
- 4. Remove the two (2) connecting air rods [18] and the two (2) trigger tie rods [19].
- 5. Remove the two (2) screws [40] from the regulator body and discard. Remove the pilot tube from the regulator, this tube will be reused. Pull regulator assembly up and out of the fluid hole and discard.

Install the new regulator as follows (Figure 1b):

- 1. Install the grounded fluid fitting [2], included in the kit, into the fluid hole and tighten securely.
- 2. Assemble the new regulator [1] into the fluid fitting using the nut and ferrules [3], [4], and [5], included in the kit.
- 3. Reinstall the coiled tube [29] as shown in Figure 1b; one of the coils of the tube must be wrapped around the cascade [23] as shown. Reattach the pilot tube [39] to the regulator bonnet.

Figure 1b: New Version Regulator

| EVOLVER REGULATOR REPLACEMENT KIT A11903-00 |           |                             |     |
|---------------------------------------------|-----------|-----------------------------|-----|
| Item #                                      | Part #    | Description                 | Qty |
| 1                                           | A11902-00 | Regulator Assembly, Evolver | 1   |
| 2                                           | 79177-00  | Assembly, Fluid Fitting     | 1   |
| 3                                           | 70591-01  | Nut, Fluid Fitting, 1/4"    | 1   |
| 4                                           | 70606-01  | Ferrule, Front, 1/4" Tube   | 1   |
| 5                                           | 70607-01  | Ferrule, Back, 1/4" Tube    | 1   |