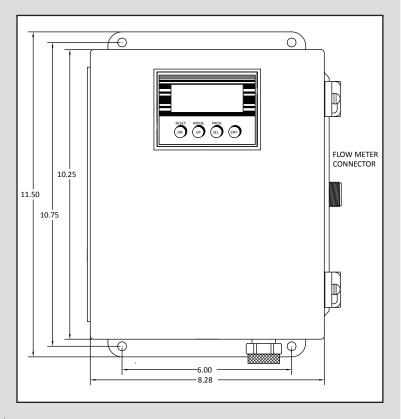

#### **Standard Enclosure Model:**

### **FEM-03E FLOW RATE MONITOR**

Base unit has one flowmeter input, on/off switch, 110 VAC input, one FEM-03 Single-Channel unit.