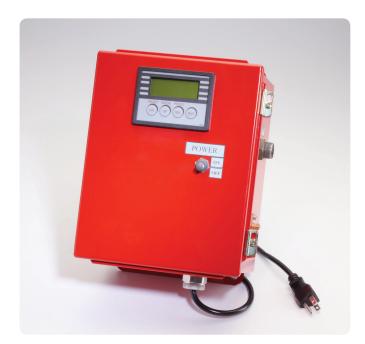

# **Industrial Enclosure Options**

Pre-Wired Enclosures Make for Easy Setup & Installation.

## **Applications:**

The versatile FEM-03 Flow Monitor allows you to monitor rate, totalization, limits and ratios – accurately and effectively. To complement the FEM-03, AW Gear Meters offers custom industrial enclosures that allow you to set up and operate your monitoring system more easily. Pre-wiring means you don't have to spend time soldering and looking for parts. Just plug in and power up to get started.

All units are powered by 110 VAC input. See below for features on the standard enclosure model. Refer to the back for available custom options.

Note: Remote programming and monitoring is available by adding the optional RS-232 serial output connector to the FEM-03RT-E and FEM-03AX-E.

### **FEM-03E FLOW RATE MONITOR**

Base unit has one flowmeter input, on/off switch, 110 VAC input, one FEM-03 Single-Channel unit.