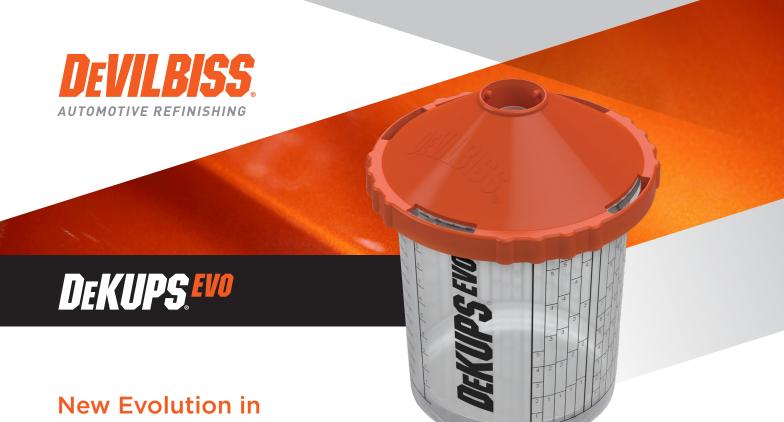

## New Evolution in DeKups Technology for Increased Production and Efficiency

Mix and spray with one cup to reduce steps of production. Easy disposal vs. traditional gravity cups means less cleaning time and solvent use.

## **FEATURES & BENEFITS**

- Liner collapses evenly for superior flow, color match, and less over mixing
- Built-in filtration, with barrel filter or disk filter options to suit your job
- Non-threaded easy on and off design for a tight and secure connection
- Works with all coatings primers, clearcoats, solvent baseoasts, and waterborne coatings
- · Sealed, contamination-free system

## **SPECIFICATIONS**

- Available in cup sizes of 9 oz/265 ml, 24 oz/710 ml, and 34 oz/1000 ml
- Full line of cups and lid refill kits, sleeves and lid holders, filters, adapters, and accessories