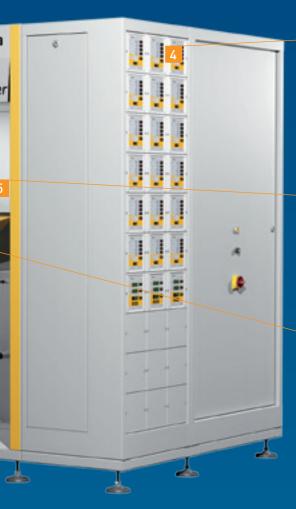

# Ergonomic and intuitive touch panel interface

Easy maintenance

# OptiStar

- Intuitive Interface
- Easy Programming for high voltage, current and powder output
- 250 customized programs storage capacitiy
- DVC (Digital Valve Control) for accurate and repeatable powder output settings
- PCC (Precise Charge Control) for exact current control below 10 μA in 0.5 increments!
- CAN-Bus for communication with superior control system
- Robust and rugged design