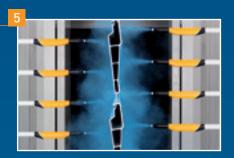

## OptiGun GA03

- Quick Color Change design
- Superior application performance even with unbonded powders
- Optimal transfer efficiency thanks to the 100 kV high performance cascade
- Broad range of application accessories
- Easy maintenance and wear-resistant design
- Integrated diffusor for pump technology

## OptiSpray AP01

- Unique single chamber design
- SIT concept
- (Smart Inline Technology) - Automatic wear part
- diagnostic Compact design for a
- Compact design for a perfect system integration
- Stable application quality over long time
- Up to 15% powder savings
- Automatic cleaning program for color change
- Easy Maintenance