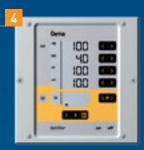

#### Pump Integration

- Integrated electronic pump control
- Completely preassembled, ready to use
- Short pneumatic connections for a quick gun On/Off function
- Horizontal pump integration for easy access and maintenance
- Cover protection
- Dust-free and user-friendly operation

- Closed powder hopper
- Volume for 5 kg of powder
- Connections for up to 24 pumps
- Constant powder level
- Short suction tubes
- Fast gun switch On/Off