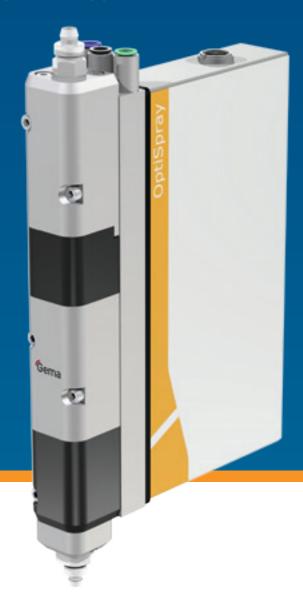

# **OptiSpray AP01**

The REVOLUTION in powder application

# OptiSpray AP01 with SIT (Smart Inline Technology)

- Unprecedented powder savings
- Stable and repeatable powder output over long durations
- Consistent coating quality
- Automatic color change
- Simple and ergonomic system integration
- Minimal maintenance requirements
- Suitable for organic and enamel powder

## OptiSpray AP01

- Unique single chamber design
- SIT concept
- (Smart Inline Technology) - Automatic wear part
- diagnostic Compact design for a
- Compact design for a perfect system integration
- Stable application quality over long time
- Up to 15% powder savings
- Automatic cleaning program for color change
- Easy Maintenance